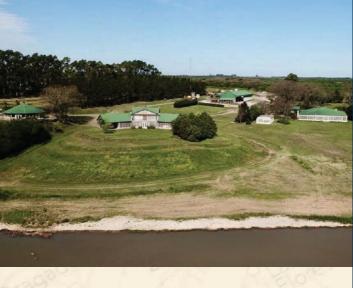

### **ESTANCIA PUERTO BUEY**

Estancia Puerto Buey is located in Entre Rios Province, situated on the banks of the Parana River. Surrounded by acres of farm land, our premier family style lodge offers a variety of mixed bag packages including dorado fishing, wing shooting and big game hunting.

Our lodge has four double occupancy rooms, with large living quarters and a wraparound porch to take in the views of the Parana River. Our lodge is equipped with a steam room, dry sauna, and swimming pool for relaxing after a day's hunt.