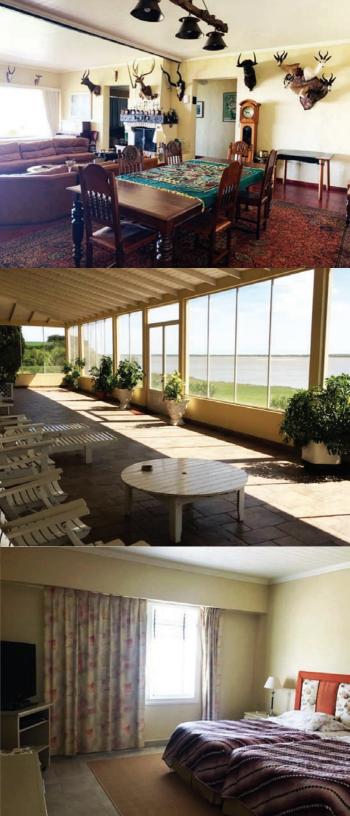

Our lodge has four double occupancy rooms, with large living quarters and a wraparound porch to take in the views of the Parana River. Our lodge is equipped with a steam room, dry sauna, and swimming pool for relaxing after a day's hunt.